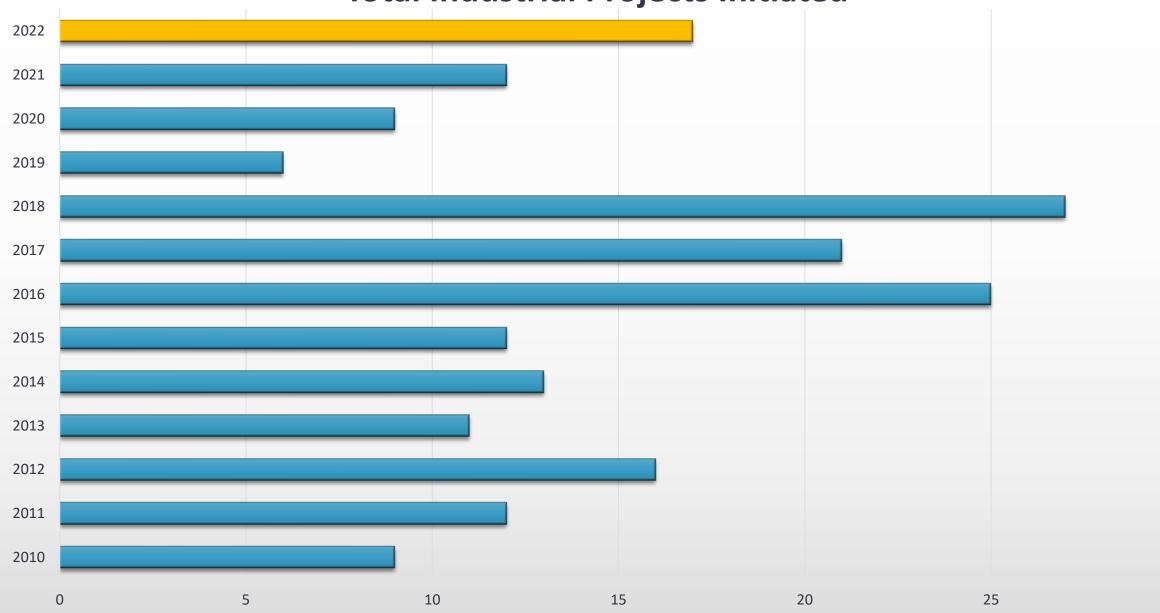

#### **Total Industrial Projects Initiated**

## **2022 Development Volume**

- 69 Attraction and Expansion Prospects
  - 2<sup>nd</sup> to 83 prospects in 2021
- 17 New Attraction and Expansion Projects
- **\$826,158,822** 
  - 2<sup>nd</sup> Highest Annual Capital Investment in DCEDC history
- -1,901,068 SF
  - 3<sup>rd</sup> highest behind 3,000,000 (2020) & 2,200,000 (2021)