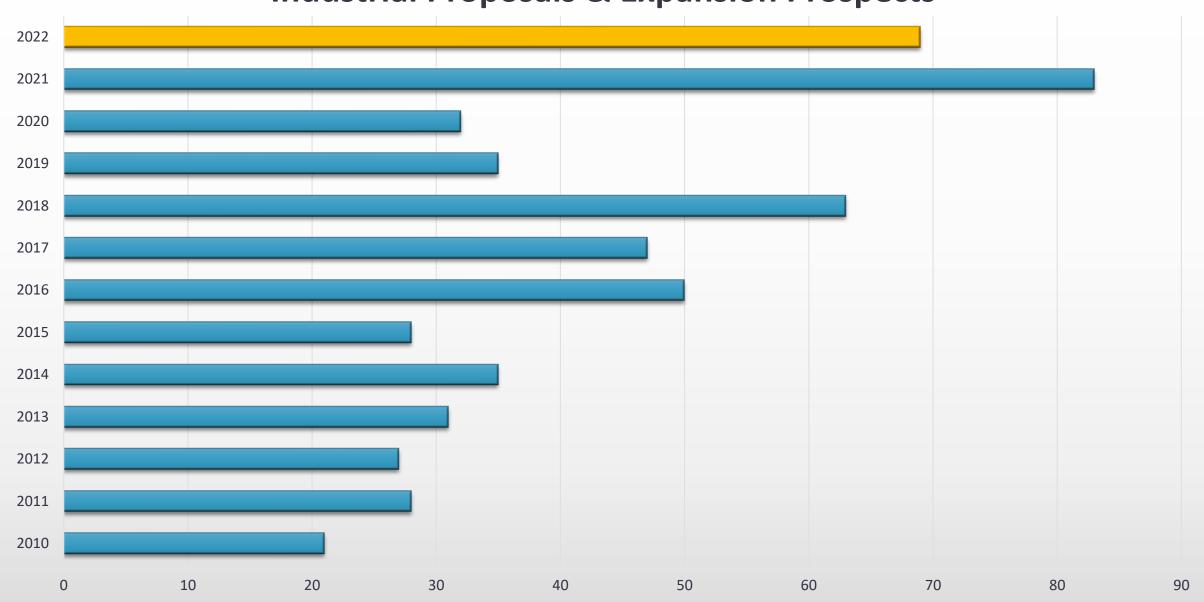

#### **Industrial Proposals & Expansion Prospects**

30

## **2022 Development Volume**

- 69 Attraction and Expansion Prospects
  - 2<sup>nd</sup> to 83 prospects in 2021
- 17 New Attraction and Expansion Projects
- **\$826,158,822** 
  - 2<sup>nd</sup> Highest Annual Capital Investment in DCEDC history
- -1,901,068 SF
  - 3<sup>rd</sup> highest behind 3,000,000 (2020) & 2,200,000 (2021)