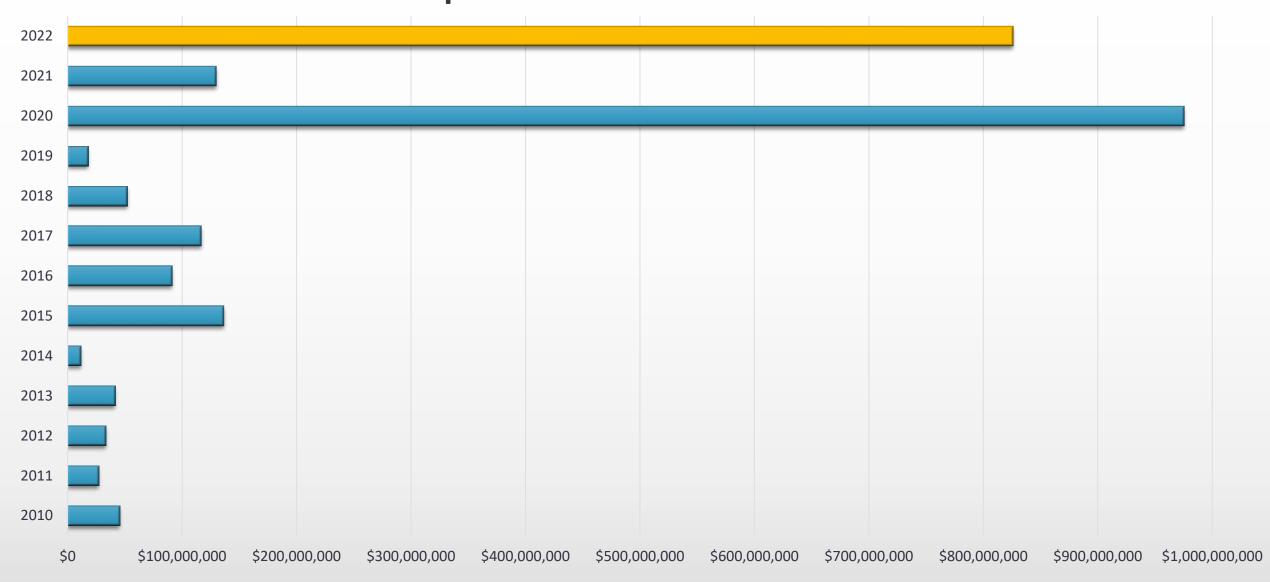

#### **Capital Investment 2010-2022**

## **2022 Development Volume**

- 69 Attraction and Expansion Prospects
  - 2<sup>nd</sup> to 83 prospects in 2021
- 17 New Attraction and Expansion Projects
- **\$826,158,822** 
  - 2<sup>nd</sup> Highest Annual Capital Investment in DCEDC history
- -1,901,068 SF
  - 3<sup>rd</sup> highest behind 3,000,000 (2020) & 2,200,000 (2021)