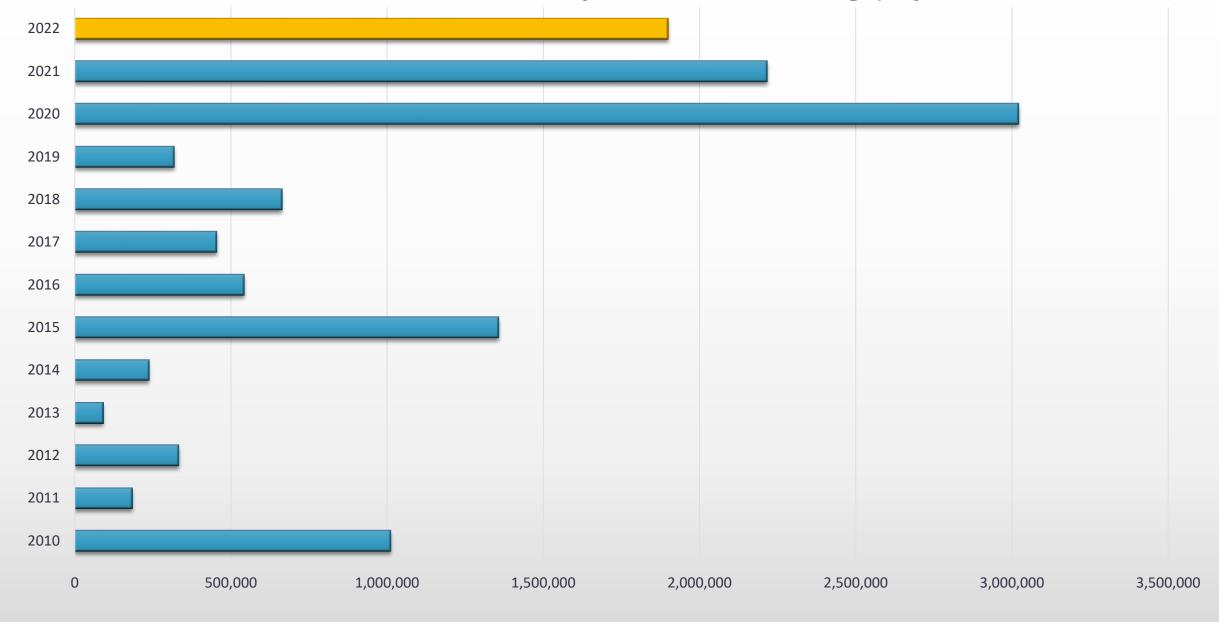

#### Industrial Construction, Acquisition & Leasing (Square Feet)

## **2022 Development Volume**

- 69 Attraction and Expansion Prospects
  - 2<sup>nd</sup> to 83 prospects in 2021
- 17 New Attraction and Expansion Projects
- **\$826,158,822** 
  - 2<sup>nd</sup> Highest Annual Capital Investment in DCEDC history
- -1,901,068 SF
  - 3<sup>rd</sup> highest behind 3,000,000 (2020) & 2,200,000 (2021)